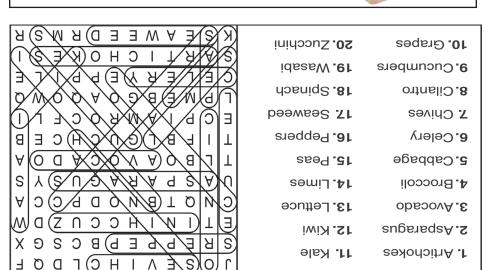

#### WORD SEARCH

In the grid below, twenty answers can be found that fit the category for today. Circle each answer that you find and list it in the space provided at the right of the grid. Answers can be found in all directions—forward, backward, horizontally, vertically and diagonally. An example is given to get you started. Can you find the twenty answers in today's puzzle?

#### **Today's Category: Green Foods**

| J | 0 | S | Ε | V | П | Н | С | L | D | Q | F |                                    | Artichokes |
|---|---|---|---|---|---|---|---|---|---|---|---|------------------------------------|------------|
| S | R | Ε | Р | Р | Ε | Р | В | С | S | G | Χ | 2. <sub>-</sub><br>3. <sub>-</sub> |            |
| Ε | Τ | 1 | Ν | - | Н | С | С | U | Z | D | W | 4. <sub>-</sub><br>5.              |            |
| С | Ν | Q | Т | В | Ν | 0 | D | Р | С | С | Α | 6. <sub>_</sub>                    |            |
| U | Α | S | Ρ | Α | R | Α | G | U | S | Υ | S | 8.                                 |            |
| Т | L | В | 0 | Α | ٧ | 0 | С | Α | D | 0 | Α | 9.<br>10.                          |            |
| Т | - | F | В | L | G | U | С | Н | С | Ε | В |                                    |            |
| Ε | С | Р | Ι | Α | M | R | 0 | С | F | L | 1 | 13.                                |            |
| L | Р | M | Ε | В | G | 0 | Α | Q | 0 | W | Q | 15.                                |            |
| С | Ε | L | Ε | R | Υ | Ε | Р | Р | Ι | L | Е |                                    |            |
| S | A | R | Т |   | С | Н | 0 | K | Ε | S | 1 | 18                                 |            |
| k | S | Ε | Α | W | Ε | Ε | D | R | M | S | R |                                    |            |