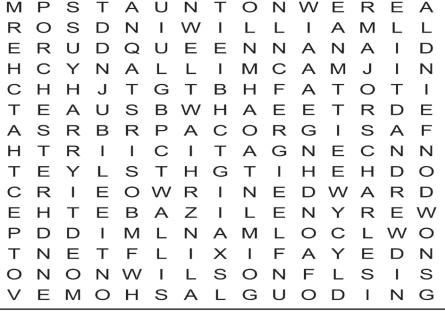

#### WORD SEARCH

In the grid below, twenty answers can be found that fit the category for today. Circle each answer that you find and list it in the space provided at the right of the grid. Answers can be found in all directions—forward, backward, horizontally, vertically and diagonally. An example is given to get you started. Can you find the twenty answers in today's puzzle?

#### **Today's Category: Green Foods**

| J | 0 | S | Ε | V | П | Н | С | L | D | Q | F |                                    | Artichokes |
|---|---|---|---|---|---|---|---|---|---|---|---|------------------------------------|------------|
| S | R | Ε | Р | Р | Ε | Р | В | С | S | G | Χ | 2. <sub>-</sub><br>3. <sub>-</sub> |            |
| Ε | Τ | 1 | Ν | - | Н | С | С | U | Z | D | W | 4. <sub>-</sub><br>5.              |            |
| С | Ν | Q | Т | В | Ν | 0 | D | Р | С | С | Α | 6. <sub>_</sub>                    |            |
| U | Α | S | Ρ | Α | R | Α | G | U | S | Υ | S | 8.                                 |            |
| Т | L | В | 0 | Α | ٧ | 0 | С | Α | D | 0 | Α | 9.<br>10.                          |            |
| Т | - | F | В | L | G | U | С | Н | С | Ε | В |                                    |            |
| Ε | С | Р | Ι | Α | M | R | 0 | С | F | L | 1 | 13.                                |            |
| L | Р | M | Ε | В | G | 0 | Α | Q | 0 | W | Q | 15.                                |            |
| С | Ε | L | Ε | R | Υ | Ε | Р | Р | Ι | L | Е |                                    |            |
| S | A | R | Т |   | С | Н | 0 | K | Ε | S | 1 | 18                                 |            |
| k | S | Ε | Α | W | Ε | Ε | D | R | M | S | R |                                    |            |